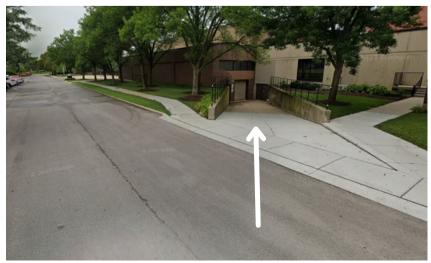

# Where To Go

Al Larson Prairie
Center for the Arts
201 Schaumburg Ct.
Schaumburg, IL 60193

Enter the Prairie Center off Schaumburg Rd. Keep to the left to drive around the side of the building. Student drop-off and pick-up for Dress Rehearsal is down the loading dock ramp into the backstage door.

# Where To Go

Performer
Entrance
Down the Ramp