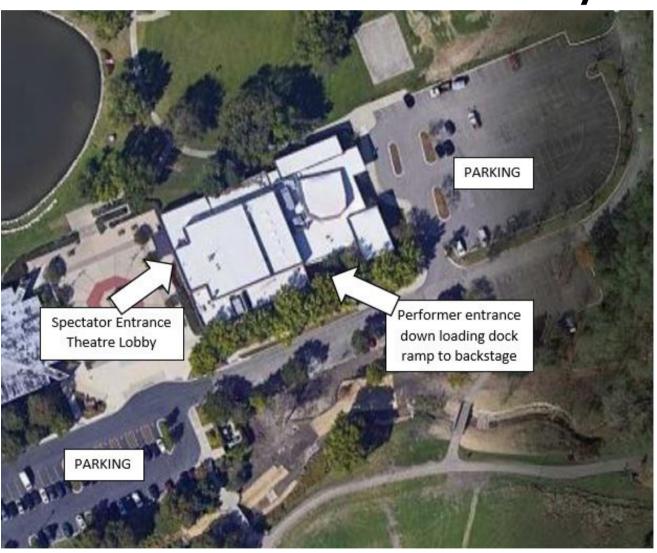

# Where to Go: Performance Day

Al Larson Prairie Center for the Arts 201 Schaumburg Ct. Schaumburg, IL 60193

Enter the Prairie Center off Schaumburg Rd. See instructions below on where to enter.

# Anything is Possible - Recital #1 Sunday June 2nd, 12:30pm

# Where to Go: Performance Day

All performers should enter through the stage door down the loading dock ramp. Spectators should enter through the main lobby entrance on the west side of the building.