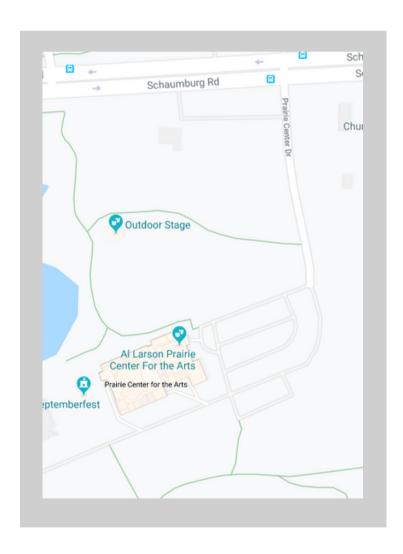

# Where To Go

Al Larson Prairie
Center for the Arts
201 Schaumburg Ct.
Schaumburg, IL 60193

Enter the Prairie Center off Schaumburg Rd. Keep to the left to drive around the side of the building. Student drop-off and pick-up for Dress Rehearsal is down the loading dock ramp into the backstage door.