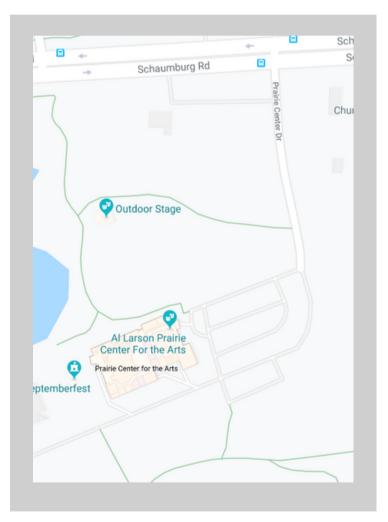

# Where to Go: Performance Day

Al Larson Prairie Center for the Arts 201 Schaumburg Ct. Schaumburg, IL 60193

Enter the Prairie Center off Schaumburg Rd. See instructions below on where to enter.

# Where to Go: Performance Day

All performers should enter through the stage door down the loading dock ramp. Spectators should enter through the main lobby entrance on the west side of the building.