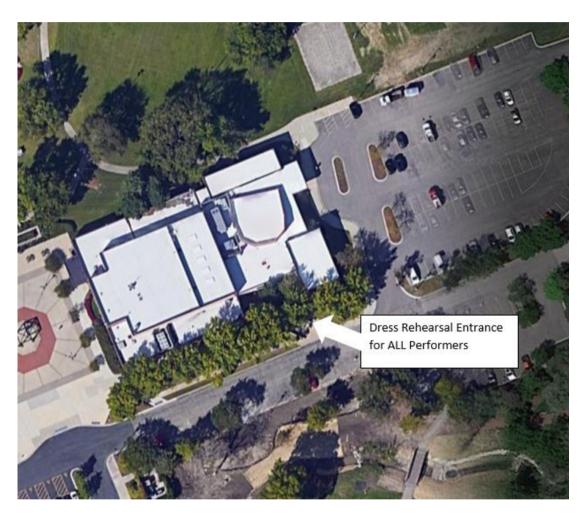

# Where To Go

Al Larson Prairie
Center for the Arts
201 Schaumburg Ct.
Schaumburg, IL 60193

Enter the Prairie Center off Schaumburg Rd. Keep to the left to drive around the side of the building. Student drop-off and pick-up for Dress Rehearsal is down the loading dock ramp into the backstage door.

# Where To Go

Performer
Entrance
Down the Ramp